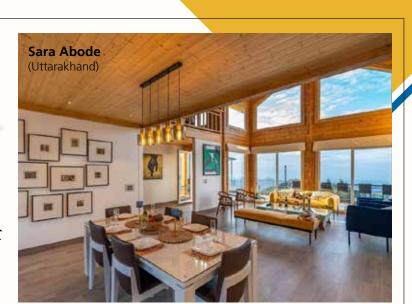

## ढिम्बर डेकिन के लिए नॉन-स्लिप वाटर बेस्ट कोटिंग

Bothy INCA लकड़ी के बोर्डों के लिए विशेष यूवी अवशोषक पानी के साथ एक जल आधार सतह रक्षक है। आईपीई, सागुउान, डगलस देवदार आदि से बने डेक के उपचार के लिए विशेष रूप से उपयुक्त है।