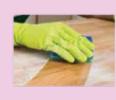

#### STEP CLEAN

Wood surface must be suitably prepared, clean, dry and free from traces of dust, dirt, wax and grease.