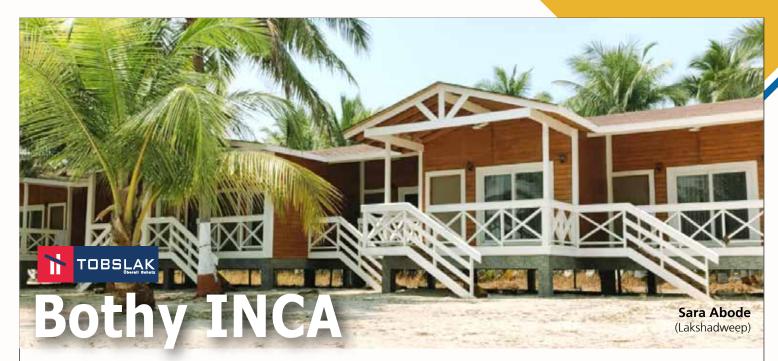

#### Advanced polymer formulation, bridging performance with aesthetics

**Tobslak Bothy INCA** is suitable for a wide range of interior & exterior wood work applications including wooden floor. To seal and protect exterior wooden surfaces such as decks, outdoor/indoor wood furniture, wooden bridges, docks, garage doors, shutters, window frames, doors, **BOTHY INCA** garden furniture, gates etc.

# **Bothy INCA**

EXTERIOR-INTERIOR WOOD FINISH