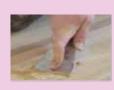

### SIEP SAND

Sand surface in the direction of the grain to avoid damage on wood surface.

Choose similar or nearest wood filler, apply using filler knife or scraper, press firmly into place, smoothen with sandpaper on treated surface.