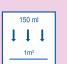

ous custom colour options.



mi

Dealer:

### **Application Description:**



#### STEP CLEAN

Wood surface must be suitably prepared, clean, dry and free from traces of dust, dirt, wax and grease.



### SIEP SAND

Sand surface in the direction of the grain to avoid damage on wood surface.



Choose similar or nearest wood filler, apply using filler knife or scraper, press firmly into place, smoothen with sandpaper on treated surface.



#### 04 PRIMER

Apply 1 coat of Tobslak Bothy INCA and keep sanding with emery paper in between the coats, also allow to dry each coat before applying subsequent coat.



#### **TOP COAT**

Apply 1-2 coats of Tobslak Bothy INCA and keep sanding with emery paper in between the coats, also allow to dry each coat before applying subsequent























# **Bothy INCA**

EXTERIOR-INTERIOR WOOD FINISH



## ढिम्बर डेकिन के लिए नॉन-स्लिप वाटर बेस्ट कोटिंग

Bothy INCA लकड़ी के बोर्डों के लिए विशेष यूवी अवशोषक पानी के साथ एक जल आधार सतह रक्षक है। आईपीई, सागुउान, डगलस देवदार आदि से बने डेक के उपचार के लिए विशेष रूप से उपयुक्त है।



### उपलब्ध रंग











buildwellcoatings@gmail.com

### Light oak



और रंगो में Chestnut, Chocolate, EC White and OP White भी उपलब्ध हैं।



#दिखाए गए शेड केवल संकेत उद्देश्यों के लिए हैं। वास्तविक रंग लकड़ी के प्रकार पर निर्भर हो सकते हैं।

# पॉलिश करने की विद्यि

Nut wood

1. पहले से पेंट या पॉलिश करी हुई लकड़ी-पुरानी पॉलिश या पेंट को पेंट रिमूवर और रेगमाल लगा कर उतार लें। कोरी लकड़ी दिखने लगेगी।

















- 5. दूसरा कोट: पहले कोट की तरह अच्छे ब्रश से लकड़ी के रेशों की दिशा में लगा लें। 3-4 घंटे