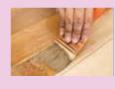

### SIEP SAND

Sand surface in the direction of the grain to avoid damage on wood surface.

Choose similar or nearest wood filler, apply using filler knife or scraper, press firmly into place, smoothen with sandpaper on treated surface.

#### 04 PRIMER

Apply 1 coat of Tobslak Bothy INCA and keep sanding with emery paper in between the coats, also allow to dry each coat before applying subsequent coat.