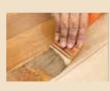

# पॉलिश करने की विद्यि

- 1. पहले से पेंट या पॉलिश करी हुई लकड़ी-पुरानी पॉलिश या पेंट को पेंट रिमूवर और रेगमाल लगा कर उतार लें। कोरी लकड़ी दिखने लगेगी।
- 2. अगर कोई मरम्मत या भराई करनी है तो वुड फिलर या पुट्टी से करें। फेविकोल इस्तेमाल नहीं
- 3. नई लकड़ी या उतारी हुई लकड़ी को 80/120 ओर फिर 400/600 (पानी वाला) रेगमाल से चिकाना कर लें। रेगमाल लकड़ी की रेशों की दिशा में ही लगाएं।
- 4. पहला कोट: एक्वाडेक में 20-25% पानी मिला कर अच्छी तरह मिला लें। पहला कोट अच्छे ब्रश से लगायें लकड़ी की रेशों की दिशा में। 3-4 घंटे सूखने

- 5. दूसरा कोट: एक्वाडेक में 20-25% पानी मिला लें। पहले कोट की तरह अच्छे ब्रश से लकड़ी के रेशों की दिशा में लगा लें। 3-4 घंटे सूखने दें। सूखने के बाद 1000 नंबर का पानी वाला रेगमार से चिपकी हुई धूल हटा दें। रेगमार रेशों की दिशा में ही लगायें।
- 6. तीसरा कोट: दूसरे कोट की तरह लगायें। सूखने के बाद 1000 नंबर का पानी वाला रेगमार से चिपकी हुई धूल हटा दें। रेगमार रेशों की दिशा में ही लगायें।
- 7. डेक फ्लोर पर तीन कोट जरूरी हैं।
- 8. डेक फ्लोर या फर्श पर पानी रूकने न दें उससे झाङु से निकल दें।