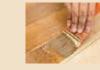

### on CLEAN

Wood surface must be suitably prepared, clean, dry and free from traces of dust, dirt, wax and grease.

Choose similar or nearest wood filler, apply using filler knife or scraper, press firmly into place, smoothen with sandpaper on treated surface.