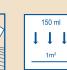

#### 04 PRIMER

Apply 1 coat of Tobslak AQUADECK with 20-25% diluted with water keep sanding with emery paper in between the coats, also allow to dry each coat before applying subsequent coat.

Apply 1-2 coats of Tobslak AQUADECK with 20-25% diluted with water keep sanding with emery paper in between the coats, also allow to dry each coat before applying subsequent coat.