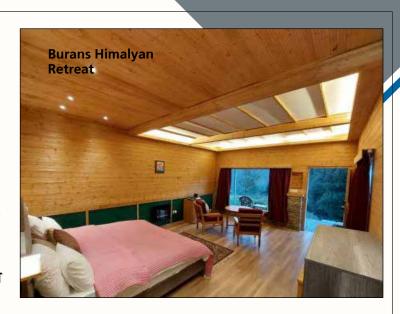

### **Non-Slip Water Based Coating for Timber Decking**

Tobslak Aquadeck is a water based surface protection coating with special UV absorbents and water repelling properties. Suitable for most woods in all applications including timber decks. Specially suitable for treating decks made of IPY, TEAK, DOUGLAS FIR etc.

## दिम्बर डेकिन के लिए नॉन-स्लिप वादर बेस्ट कोटिंग

Aquadeck लकड़ी के बोर्डों के लिए विशेष यूवी अवशोषक पानी के साथ एक जल आधार सतह रक्षक है। आईपीई, सागुउान, डगलस देवदार आदि से बने डेक के उपचार के लिए विशेष रूप से उपयुक्त है।