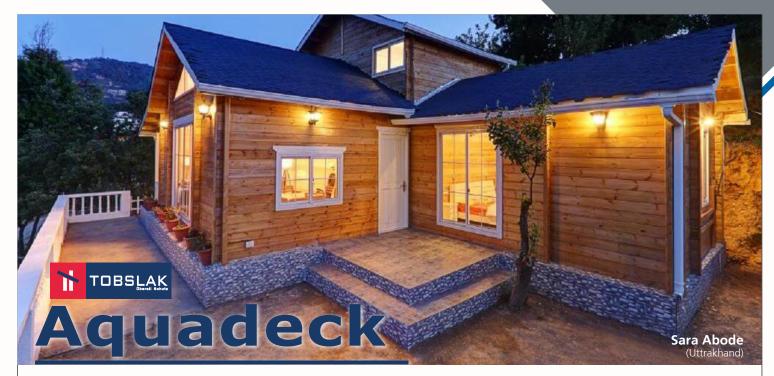

### **Non-Slip Water Based Coating for Timber Decking**

Tobslak Aquadeck is a water based surface protection coating with special UV absorbents and water repelling properties. Suitable for most woods in all applications including timber decks. Specially suitable for treating decks made of IPY, TEAK, DOUGLAS FIR etc.

## दिम्बर डेकिन के लिए नॉन-स्लिप वादर बेस्ट कोटिंग

Aquadeck लकड़ी के बोर्डों के लिए विशेष यूवी अवशोषक पानी के साथ एक जल आधार सतह रक्षक है। आईपीई, सागुउान, डगलस देवदार आदि से बने डेक के उपचार के लिए विशेष रूप से उपयुक्त है।