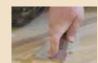

### on CLEAN

Wood surface must be suitably prepared, clean, dry and free from traces of dust, dirt, wax and grease.

Choose similar or nearest wood filler, apply using filler knife or scraper, press firmly into place, smoothen with sandpaper on treated surface.