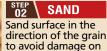

#### 04 PRIMER

Apply 1 coat of Tobslak AQUADECK with 20-25% diluted with water keep sanding with emery paper in between the coats, also allow to dry each coat before applying subsequent coat.

Apply 1-2 coats of Tobslak AQUADECK with 20-25% diluted with water keep sanding with emery paper in between the coats, also allow to dry each coat before applying subsequent coat.