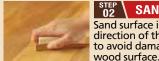

#### 04 PRIMER

Apply 1 coat of Tobslak AQUADECK with 20-25% diluted with water keep sanding with emery paper in between the coats, also allow to dry each coat before applying subsequent coat.

Apply 1-2 coats of Tobslak AQUADECK with 20-25% diluted with water keep sanding with emery paper in between the coats, also allow to dry each coat before applying subsequent coat.