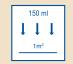

#### 04 PRIMER

Apply 1 coat of Tobslak AQUADECK with 20-25% diluted with water keep sanding with emery paper in between the coats, also allow to dry each coat before applying subsequent coat.

Apply 1-2 coats of Tobslak AQUADECK with 20-25% diluted with water keep sanding with emery paper in between the coats, also allow to dry each coat before applying subsequent coat.